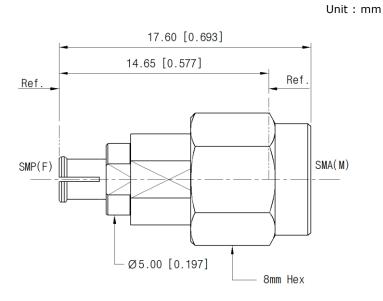

|
|            | Operation Freq.(GHz)  | DC to 26.5 GHz                                                    |
|            | VSWR (Max)            | 1.20 : 1 @ 18 GHz<br>1.30 : 1 @ 26.5 GHz                          |
| Material   | Dielectric            | Special dielectric                                                |
|            | Center Contact        | Beryllium copper with gold plated                                 |
|            | Body                  | Beryllium copper with gold plated<br>& Passivated stainless steel |
|            | Operating Temperature | -65 to +165 °C                                                    |

\* RoHS Compliant

# Precision Test Adapters

## **SMP(Female) to SMA(Male)**



### Drawing

Part No.: AD05F06MS1



#### Test Result

■ Frequency: 10 MHz to 26.5 GHz