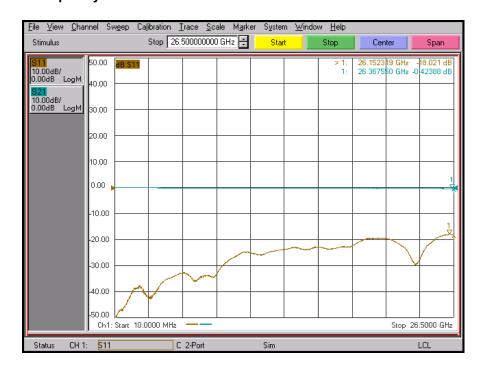

| Operation Freq.(GHz)  | DC to 26.5 GHz                                                    |
|            | VSWR (Max)            | 1.20 : 1 @ 18 GHz<br>1.30 : 1 @ 26.5 GHz                          |
| Material   | Dielectric            | Special dielectric                                                |
|            | Center Contact        | Beryllium copper with gold plated                                 |
|            | Body                  | Beryllium copper with gold plated<br>& Passivated stainless steel |
|            | Operating Temperature | -65 to +165 °C                                                    |

\* RoHS Compliant

# Precision Test Adapters

## **SMP(Female) to SMA(Male)**



### Drawing

Part No.: AD05F06MS1



#### Test Result

■ Frequency: 10 MHz to 26.5 GHz