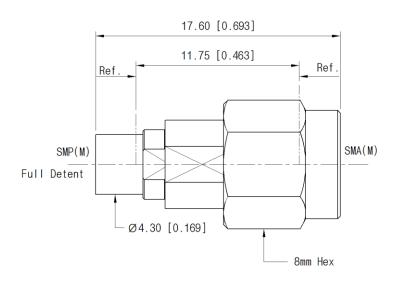

|
|------------|-----------------------|------------------------------------------|
| Electrical | Impedance(Ohm)        | 50                                       |
|            | Operation Freq.(GHz)  | DC to 26.5 GHz                           |
|            | VSWR (Max)            | 1.20 : 1 @ 18 GHz<br>1.30 : 1 @ 26.5 GHz |
| Material   | Dielectric            | Special dielectric                       |
|            | Center Contact        | Brass with gold plated                   |
|            | Body                  | Passivated stainless steel               |
|            | Operating Temperature | -65 to +165 °C                           |

\* RoHS Compliant

# Precision Test Adapters

## **SMP(Male) to SMA(Male)**



### Drawing

Part No.: AD05M06MS1

Unit: mm



#### Test Result

Frequency: 10 MHz to 26.5 GHz