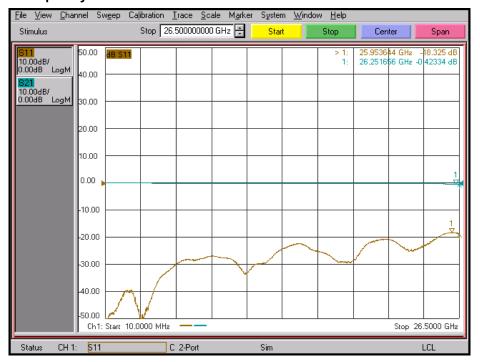

-----|------------------------------------------|
| Electrical | Impedance(Ohm)        | 50                                       |
|            | Operation Freq.(GHz)  | DC to 26.5 GHz                           |
|            | VSWR (Max)            | 1.20 : 1 @ 18 GHz<br>1.30 : 1 @ 26.5 GHz |
| Material   | Dielectric            | Special dielectric                       |
|            | Center Contact        | Brass with gold plated                   |
|            | Body                  | Passivated stainless steel               |
|            | Operating Temperature | -65 to +165 °C                           |

\* RoHS Compliant

# Precision Test Adapters

## **SMP(Male) to SMA(Male)**



### Drawing

Part No.: AD05M06MS1

Unit: mm



#### Test Result

Frequency: 10 MHz to 26.5 GHz