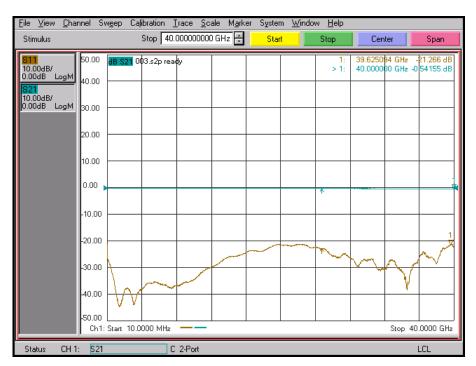

|
|            | Operation Freq.(GHz)  | DC to 40 GHz                                                      |
|            | VSWR (Max)            | 1.20 : 1 @ 40 GHz                                                 |
| Material   | Dielectric            | Special dielectric / ULTEM                                        |
|            | Center Contact        | Beryllium copper with gold plated                                 |
|            | Body                  | Beryllium copper with gold plated<br>& Passivated stainless steel |
|            | Operating Temperature | -65 to +165 °C                                                    |

\* RoHS Compliant

## SMP(Male) to 2.92mm(Female)



#### Drawing

#### Part No.: AD05M03FS1



#### Test Result

#### • Frequency : 10 MHz to 40 GHz