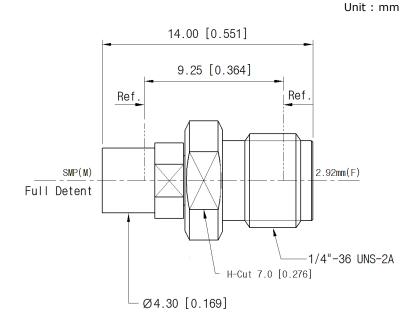

|
|            | Operation Freq.(GHz)  | DC to 40 GHz                                                      |
|            | VSWR (Max)            | 1.20 : 1 @ 40 GHz                                                 |
| Material   | Dielectric            | Special dielectric / ULTEM                                        |
|            | Center Contact        | Beryllium copper with gold plated                                 |
|            | Body                  | Beryllium copper with gold plated<br>& Passivated stainless steel |
|            | Operating Temperature | -65 to +165 °C                                                    |

\* RoHS Compliant

## SMP(Male) to 2.92mm(Female)



#### Drawing

#### Part No.: AD05M03FS1



#### Test Result

#### • Frequency : 10 MHz to 40 GHz