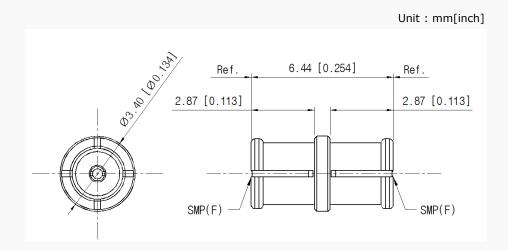

ope      | Specification         | AD05F05FS2                        |
|------------|-----------------------|-----------------------------------|
| Electrical | Impedance(Ohm)        | 50                                |
|            | Operation Freq.(GHz)  | DC to 40 GHz                      |
|            | VSWR (Max)            | 1.2 : 1 @ 40 GHz                  |
| Material   | Dielectric            | Special dielectric                |
|            | Center Contact        | Beryllium copper with gold plated |
|            | Body                  | Beryllium copper with gold plated |
|            | Operating Temperature | -40 to +125 °C                    |

\* RoHS Compliant

# **Precision Test Adapters**

**SMP(F)** to **SMP(F)** : Bullet Type



#### Drawing

Part No.: AD05F05FS2



#### Test Result

• Frequency: 10 MHz to 40 GHz