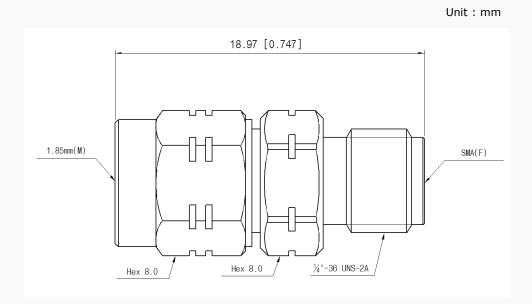

nless steel (passivated)

## Specification

| Scope      | Specification         | AD01M06FS1                    |
|------------|-----------------------|-------------------------------|
| Electrical | Impedance(Ohm)        | 50                            |
|            | Operation Freq.(GHz)  | DC to 26.5 GHz                |
|            | VSWR (Max)            | 1.20: 1                       |
| Material   | Dielectric            | Special dielectric            |
|            | Center Contact        | BeCu with gold plated         |
|            | Body                  | Passivated<br>Stainless Steel |
|            | Operating Temperature | -65 to +165 °C                |

\* RoHS Compliant

## **Precision Test Adapters**

## 1.85 mm(M) to SMA(F)



## Drawing

### Part No.: AD01M06FS1



### Test Result

#### - Frequency : 10 MHz to 26.5 GHz