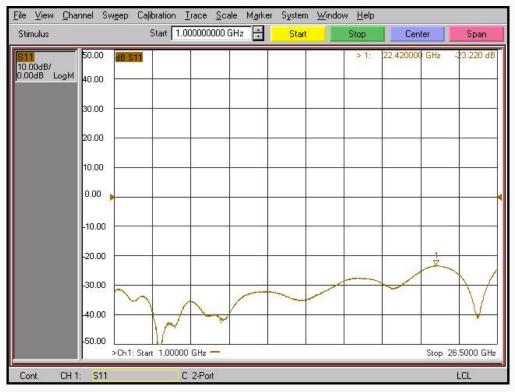

Specification         | AD01M06FS1                    |
|------------|-----------------------|-------------------------------|
| Electrical | Impedance(Ohm)        | 50                            |
|            | Operation Freq.(GHz)  | DC to 26.5 GHz                |
|            | VSWR (Max)            | 1.20: 1                       |
| Material   | Dielectric            | Special dielectric            |
|            | Center Contact        | BeCu with gold plated         |
|            | Body                  | Passivated<br>Stainless Steel |
|            | Operating Temperature | -65 to +165 °C                |

\* RoHS Compliant

## **Precision Test Adapters**

## 1.85 mm(M) to SMA(F)



## Drawing

### Part No.: AD01M06FS1



### Test Result

#### - Frequency : 10 MHz to 26.5 GHz