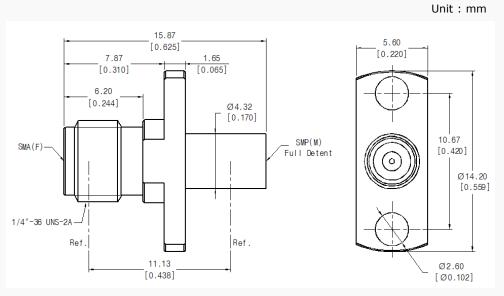

|
|------------|-----------------------|--------------------------------------------|
| Electrical | Impedance(Ohm)        | 50                                         |
|            | Operation Freq.(GHz)  | DC to 26.5 GHz                             |
|            | VSWR (Max)            | 1.20 : 1 @ 18.0 GHz<br>1.30 : 1 @ 26.5 GHz |
| Material   | Dielectric            | Special dielectric                         |
|            | Center Contact        | Beryllium copper with gold plated          |
|            | Body                  | Passivated Stainless Steel                 |
|            | Operating Temperature | -65 to +165 °C                             |

\* RoHS Compliant

# **Precision Test Adapters**

## SMA(F) to SMP(M)



## Drawing

Part No.: AD05M06FS1



#### Test Result

■ Frequency: 10 MHz to 26.5 GHz