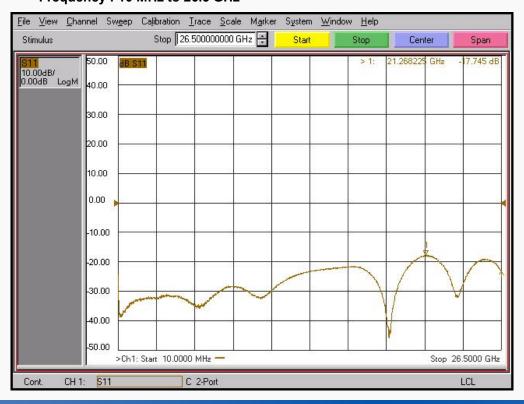

----|--------------------------------------------|
| Electrical | Impedance(Ohm)        | 50                                         |
|            | Operation Freq.(GHz)  | DC to 26.5 GHz                             |
|            | VSWR (Max)            | 1.20 : 1 @ 18.0 GHz<br>1.30 : 1 @ 26.5 GHz |
| Material   | Dielectric            | Special dielectric                         |
|            | Center Contact        | Beryllium copper with gold plated          |
|            | Body                  | Passivated Stainless Steel                 |
|            | Operating Temperature | -65 to +165 °C                             |

\* RoHS Compliant

# **Precision Test Adapters**

## SMA(F) to SMP(M)



## Drawing

Part No.: AD05M06FS1



#### Test Result

■ Frequency: 10 MHz to 26.5 GHz