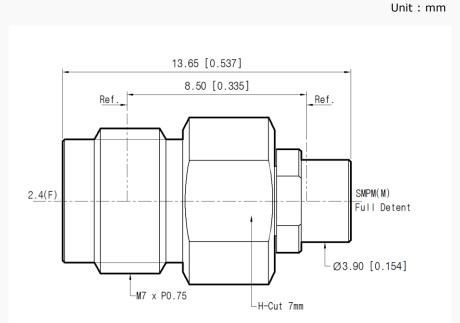

- VSWR : 1.40 : 1(Max) @ 50 GHz

- Stainless steel (passivated)

### Specification

| Scope      | Specification        | AD02F17MS1                        |
|------------|----------------------|-----------------------------------|
| Electrical | Impedance(Ohm)       | 50                                |
|            | Operation Freq.(GHz) | DC to 50 GHz                      |
|            | VSWR (Max)           | 1.40: 1 @ 50 GHz                  |
| Material   | Dielectric           | Special dielectric                |
|            | Center Contact       | Beryllium copper with gold plated |
|            | Body                 | Passivated Stainless Steel        |

<sup>\*</sup> RoHS Compliant

# **Precision Test Adapters**

## 2.4 mm(F) to SMPM(M)



### Drawing

Part No.: AD02F17MS1



#### Test Result

■ Frequency: 10 MHz to 50 GHz