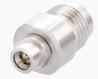

## 2.4 mm(F) to SMPM(M)

**Withwave's Precision Test Adapters** are designed based on precision microwave interconnection technologies. **This 2.4 mm(F) to SMPM(M)** adapter is manufactured to precise

microwave specifications and constructed with female gender on side 1 and male gender side 2. The precision microwave connector interfaces ensure an excellent microwave performance up to 50 GHz