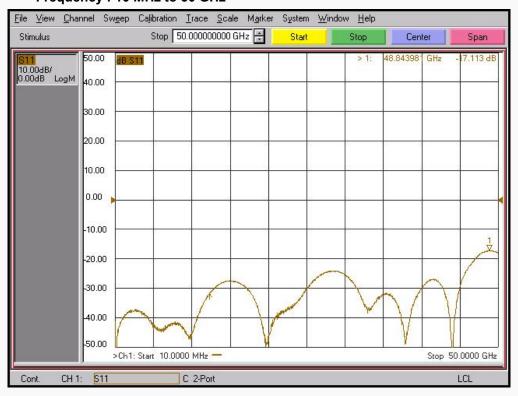

(passivated)

### Specification

| Scope      | Specification        | AD02F17MS1                        |
|------------|----------------------|-----------------------------------|
| Electrical | Impedance(Ohm)       | 50                                |
|            | Operation Freq.(GHz) | DC to 50 GHz                      |
|            | VSWR (Max)           | 1.40: 1 @ 50 GHz                  |
| Material   | Dielectric           | Special dielectric                |
|            | Center Contact       | Beryllium copper with gold plated |
|            | Body                 | Passivated Stainless Steel        |

<sup>\*</sup> RoHS Compliant

# **Precision Test Adapters**

## 2.4 mm(F) to SMPM(M)



### Drawing

Part No.: AD02F17MS1



#### Test Result

■ Frequency: 10 MHz to 50 GHz