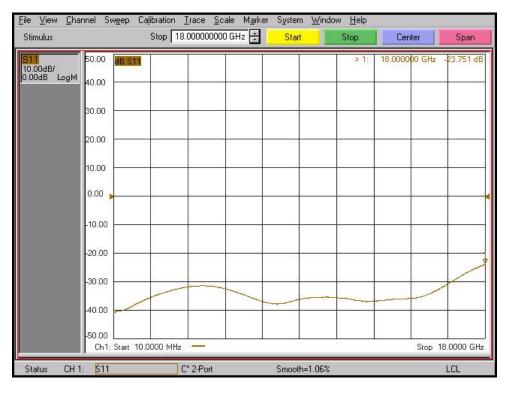

eatures

- DC to 18 GHz
- VSWR : 1.20 : 1 (Max.)
- Power rating : 2 W @ 25~70 ℃
- Temperature range : -55 ~ 100 ℃

# Specification

| Scope      | Specification     | TM06-02-01A            |
|------------|-------------------|------------------------|
| Electrical | Impedance(Ohm)    | 50                     |
|            | Freq. range (GHz) | DC to 18               |
|            | VSWR              | 1.20 : 1 (Max)         |
|            | Power rating      | 2 W @ 25~70 °C         |
|            | Dielectric        | PTFE                   |
| Material   | Center Contact    | Brass with gold plated |
|            | Body              | Brass with gold plated |

\* RoHS Compliant

## Drawing



Unit : mm

# 2 Watt DC to 18 GHz



## Test Result (Return Loss)

### Freq: 10 MHz to 18 GHz