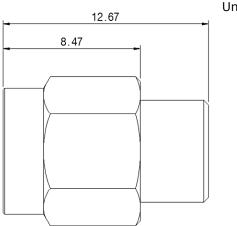

on SMA coaxial connector interfaces ensure an good impedance match across wide bandwidth.

### Features

- DC to 18 GHz
- VSWR : 1.20 : 1 (Max.)
- Power rating : 2 W @ 25~70 ℃
- Temperature range : -55 ~ 100 ℃

# Specification

| Scope      | Specification     | TM06-02-01A            |
|------------|-------------------|------------------------|
| Electrical | Impedance(Ohm)    | 50                     |
|            | Freq. range (GHz) | DC to 18               |
|            | VSWR              | 1.20 : 1 (Max)         |
|            | Power rating      | 2 W @ 25~70 °C         |
|            | Dielectric        | PTFE                   |
| Material   | Center Contact    | Brass with gold plated |
|            | Body              | Brass with gold plated |

\* RoHS Compliant

## Drawing



Unit : mm

# 2 Watt DC to 18 GHz



## Test Result (Return Loss)

### Freq: 10 MHz to 18 GHz