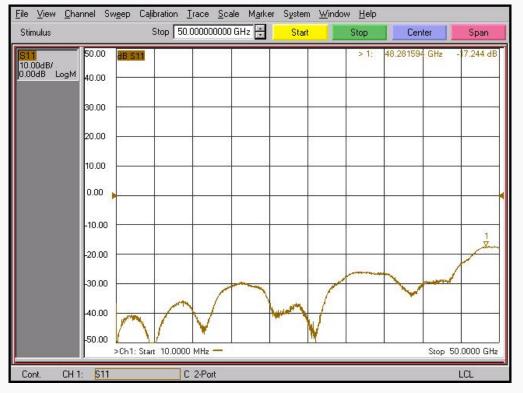

| AD02M17MS1                        |
|------------|-----------------------|-----------------------------------|
| Electrical | Impedance(Ohm)        | 50                                |
|            | Operation Freq.(GHz)  | DC to 50 GHz                      |
|            | VSWR (Max)            | 1.4 : 1 @ 50 GHz                  |
| Material   | Dielectric            | Special dielectric                |
|            | Center Contact        | Beryllium copper with gold plated |
|            | Body                  | Passivated Stainless Steel        |
|            | Operating Temperature | -65 to +165 °C                    |

\* RoHS Compliant

## **Precision Test Adapters**

## 2.4 mm(M) to SMPM(M)



### Drawing

### Part No.: AD02M17MS1

Unit : mm[inch]



### Test Result



#### • Frequency : 10 MHz to 50 GHz