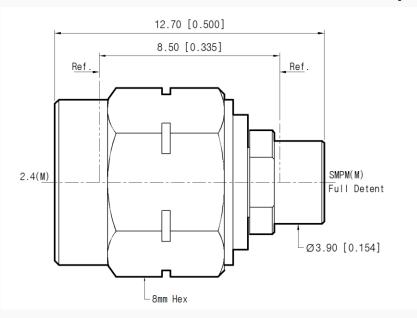

| Specification         | AD02M17MS1                        |
|------------|-----------------------|-----------------------------------|
| Electrical | Impedance(Ohm)        | 50                                |
|            | Operation Freq.(GHz)  | DC to 50 GHz                      |
|            | VSWR (Max)            | 1.4 : 1 @ 50 GHz                  |
| Material   | Dielectric            | Special dielectric                |
|            | Center Contact        | Beryllium copper with gold plated |
|            | Body                  | Passivated Stainless Steel        |
|            | Operating Temperature | -65 to +165 °C                    |

\* RoHS Compliant

## **Precision Test Adapters**

## 2.4 mm(M) to SMPM(M)



### Drawing

### Part No.: AD02M17MS1

Unit : mm[inch]



### Test Result



#### • Frequency : 10 MHz to 50 GHz