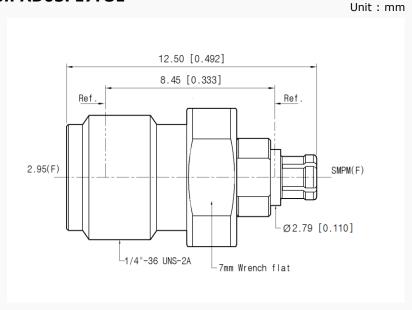

DC to 40 GHzVSWR : 1.20 : 1(Max) @ 40 GHz

- Stainless steel (passivated)

### Specification

| Scope      | Specification        | AD03F17FS1                        |
|------------|----------------------|-----------------------------------|
| Electrical | Impedance(Ohm)       | 50                                |
|            | Operation Freq.(GHz) | DC to 40 GHz                      |
|            | VSWR (Max)           | 1.20: 1 @ 40 GHz                  |
| Material   | Dielectric           | Special dielectric                |
|            | Center Contact       | Beryllium copper with gold plated |
|            | Body                 | Passivated Stainless Steel        |

\* RoHS Compliant

# **Precision Test Adapters**

## 2.92 mm(F) to SMPM(F)



### Drawing

Part No.: AD03F17FS1



#### Test Result

■ Frequency: 10 MHz to 40 GHz