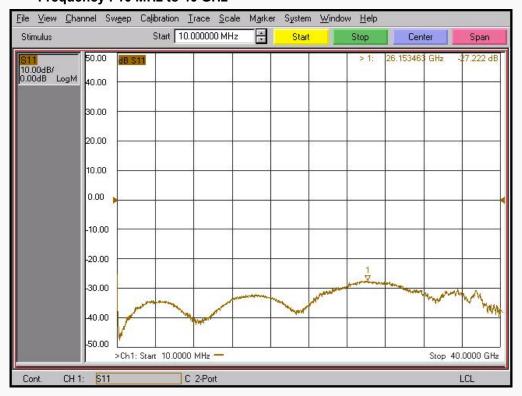

ess steel (passivated)

### Specification

| Scope      | Specification        | AD03F17FS1                        |
|------------|----------------------|-----------------------------------|
| Electrical | Impedance(Ohm)       | 50                                |
|            | Operation Freq.(GHz) | DC to 40 GHz                      |
|            | VSWR (Max)           | 1.20: 1 @ 40 GHz                  |
| Material   | Dielectric           | Special dielectric                |
|            | Center Contact       | Beryllium copper with gold plated |
|            | Body                 | Passivated Stainless Steel        |

\* RoHS Compliant

# **Precision Test Adapters**

## 2.92 mm(F) to SMPM(F)



### Drawing

Part No.: AD03F17FS1



#### Test Result

■ Frequency: 10 MHz to 40 GHz