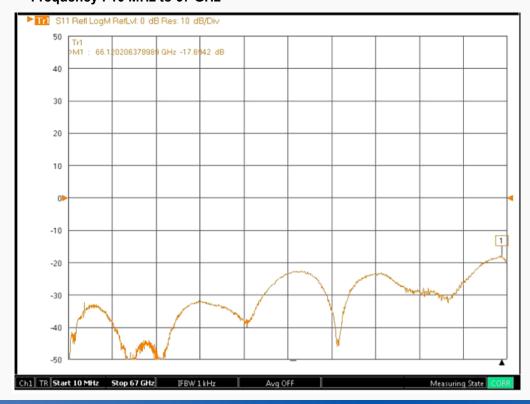

|-----------------------|----------------------------------------|
| Electrical | Impedance(Ohm)        | 50                                     |
|            | Operation Freq.(GHz)  | DC to 67 GHz                           |
|            | VSWR (Max)            | 1.20 : 1 @ 50 GHz<br>1.30 : 1 @ 67 GHz |
| Material   | Dielectric            | Special dielectric                     |
|            | Center Contact        | Beryllium copper with gold plated      |
|            | Body                  | Passivated Stainless Steel             |
|            | Operating Temperature | -65 to +165 °C                         |

\* RoHS Compliant

# Precision Test Adapters

# 1.85 mm(F) to SMPM(F)



## Drawing

Part No.: AD01F17FS1 Unit : mm



### Test Result

#### ■ Frequency: 10 MHz to 67 GHz