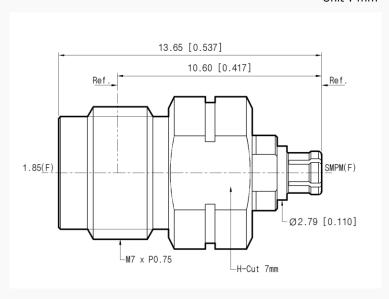

AD01F17FS1                             |
|------------|-----------------------|----------------------------------------|
| Electrical | Impedance(Ohm)        | 50                                     |
|            | Operation Freq.(GHz)  | DC to 67 GHz                           |
|            | VSWR (Max)            | 1.20 : 1 @ 50 GHz<br>1.30 : 1 @ 67 GHz |
| Material   | Dielectric            | Special dielectric                     |
|            | Center Contact        | Beryllium copper with gold plated      |
|            | Body                  | Passivated Stainless Steel             |
|            | Operating Temperature | -65 to +165 °C                         |

\* RoHS Compliant

# Precision Test Adapters

# 1.85 mm(F) to SMPM(F)



## Drawing

Part No.: AD01F17FS1 Unit : mm



### Test Result

#### ■ Frequency: 10 MHz to 67 GHz