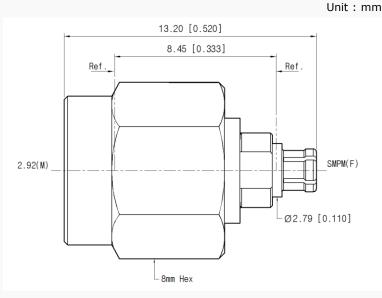

tion

| Scope      | Specification         | AD03M17FS1                        |
|------------|-----------------------|-----------------------------------|
| Electrical | Impedance(Ohm)        | 50                                |
|            | Operation Freq.(GHz)  | DC to 40 GHz                      |
|            | VSWR (Max)            | 1.20: 1 @ 40 GHz                  |
| Material   | Dielectric            | Special dielectric                |
|            | Center Contact        | Beryllium copper with gold plated |
|            | Body                  | Passivated Stainless Steel        |
|            | Operating Temperature | -65 to +165 °C                    |

\* RoHS Compliant

## **Precision Test Adapters**

## 2.92 mm(M) to SMPM(F)



### Drawing

### Part No.: AD03M17FS1



## Test Result



#### Frequency : 10 MHz to 40 GHz

sales@with-wave.com 210101\_Ver1.0