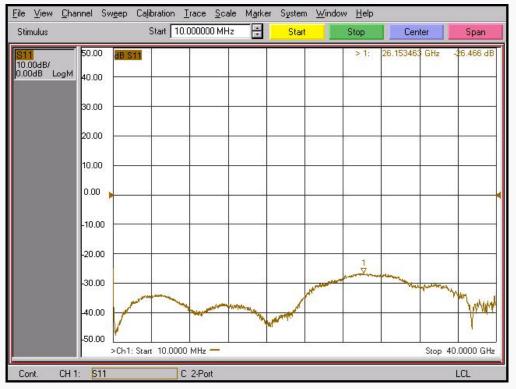

## Test Result

#### Frequency : 10 MHz to 40 GHz

sales@with-wave.com 210101\_Ver1.0