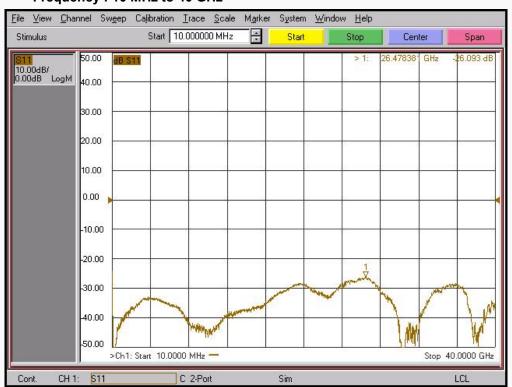

D03F17MS1                        |
|------------|-----------------------|-----------------------------------|
| Electrical | Impedance(Ohm)        | 50                                |
|            | Operation Freq.(GHz)  | DC to 40 GHz                      |
|            | VSWR (Max)            | 1.20: 1 @ 40 GHz                  |
| Material   | Dielectric            | Special dielectric                |
|            | Center Contact        | Beryllium copper with gold plated |
|            | Body                  | Passivated Stainless Steel        |
|            | Operating Temperature | -65 to +165 °C                    |

\* RoHS Compliant

# **Precision Test Adapters**

## 2.92 mm(F) to SMPM(M)



### Drawing

Part No.: AD03F17MS1



#### Test Result

■ Frequency: 10 MHz to 40 GHz