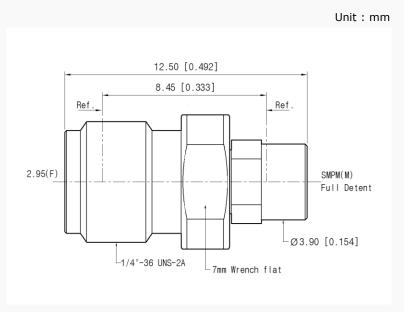

ification

| Scope      | Specification         | AD03F17MS1                        |
|------------|-----------------------|-----------------------------------|
| Electrical | Impedance(Ohm)        | 50                                |
|            | Operation Freq.(GHz)  | DC to 40 GHz                      |
|            | VSWR (Max)            | 1.20: 1 @ 40 GHz                  |
| Material   | Dielectric            | Special dielectric                |
|            | Center Contact        | Beryllium copper with gold plated |
|            | Body                  | Passivated Stainless Steel        |
|            | Operating Temperature | -65 to +165 °C                    |

\* RoHS Compliant

# **Precision Test Adapters**

## 2.92 mm(F) to SMPM(M)



### Drawing

Part No.: AD03F17MS1



#### Test Result

■ Frequency: 10 MHz to 40 GHz