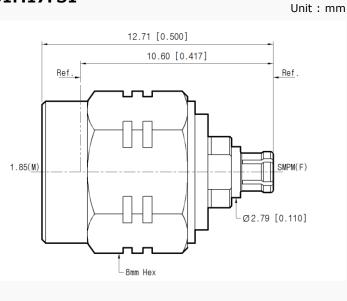

AD01M17FS1                             |
|------------|-----------------------|----------------------------------------|
| Electrical | Impedance(Ohm)        | 50                                     |
|            | Operation Freq.(GHz)  | DC to 67 GHz                           |
|            | VSWR (Max)            | 1.20 : 1 @ 50 GHz<br>1.30 : 1 @ 67 GHz |
| Material   | Dielectric            | Special dielectric                     |
|            | Center Contact        | Beryllium copper with gold plated      |
|            | Body                  | Passivated Stainless Steel             |
|            | Operating Temperature | -65 to +165 °C                         |

\* RoHS Compliant

# **Precision Test Adapters**

## 1.85 mm(M) to SMPM(F)



### Drawing

#### Part No.: AD01M17FS1



### Test Result



#### • Frequency : 10 MHz to 67 GHz

sales@with-wave.com 200701\_Ver1.0