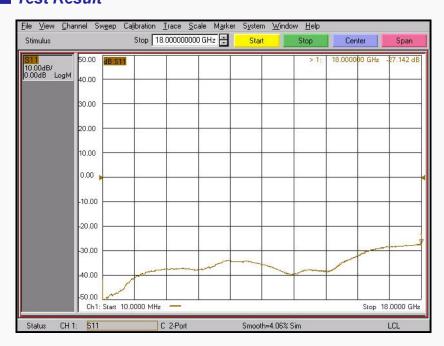

vated)

### Specification

| Scope      | Specification         | AD06M06MS1                    |
|------------|-----------------------|-------------------------------|
| Electrical | Impedance(Ohm)        | 50                            |
|            | Operation Freq.(GHz)  | DC to 18 GHz                  |
|            | VSWR (Max)            | 1.20 : 1                      |
| Material   | Dielectric            | Special dielectric            |
|            | Center Contact        | Brass with gold plated        |
|            | Body                  | Passivated<br>Stainless Steel |
|            | Operating Temperature | -65 to +165 °C                |

\* RoHS Compliant

# Precision Test Adapters

## SMA(M) to SMA(M)



## Drawing

#### Part No.: AD06M06MS1



### **■** Test Result