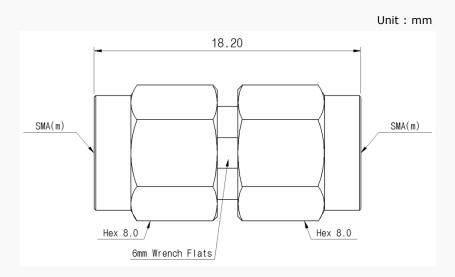

- Stainless steel (passivated)

### Specification

| Scope      | Specification         | AD06M06MS1                    |
|------------|-----------------------|-------------------------------|
| Electrical | Impedance(Ohm)        | 50                            |
|            | Operation Freq.(GHz)  | DC to 18 GHz                  |
|            | VSWR (Max)            | 1.20 : 1                      |
| Material   | Dielectric            | Special dielectric            |
|            | Center Contact        | Brass with gold plated        |
|            | Body                  | Passivated<br>Stainless Steel |
|            | Operating Temperature | -65 to +165 °C                |

\* RoHS Compliant

# Precision Test Adapters

## SMA(M) to SMA(M)



## Drawing

#### Part No.: AD06M06MS1



### **■** Test Result