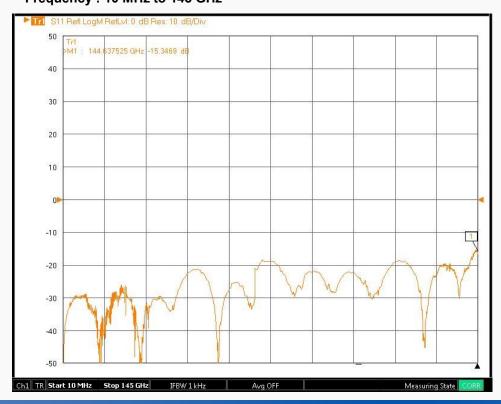

#### Test Result

• Frequency: 10 MHz to 145 GHz

#### Features

Frequency range : DC to 145 GHzVSWR : 1.43 : 1(Max) @ 145 GHz

- Stainless steel (passivated)