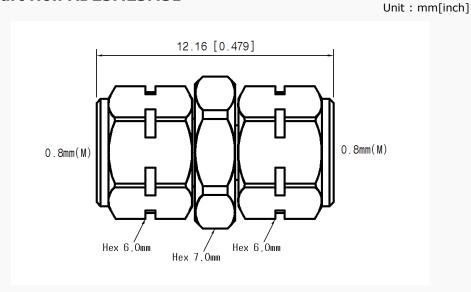

formance up to 145 GHz



#### Features

Frequency range : DC to 145 GHzVSWR : 1.43 : 1(Max) @ 145 GHz

- Stainless steel (passivated)

#### Specification

| Scope      | Specification        | AD23M23MS1                 |
|------------|----------------------|----------------------------|
| Electrical | Impedance(Ohm)       | 50                         |
|            | Operation Freq.(GHz) | DC to 145 GHz              |
|            | VSWR (Max)           | 1.43 : 1 @ 145 GHz         |
| Material   | Dielectric           | Special dielectric         |
|            | Center Contact       | Brass with gold plated     |
|            | Body                 | Passivated Stainless Steel |

\* RoHS Compliant

# Precision Test Adapters

0.8 mm(M) to 0.8 mm(M)



### Drawing

Part No.: AD23M23MS1



#### Test Result

• Frequency: 10 MHz to 145 GHz