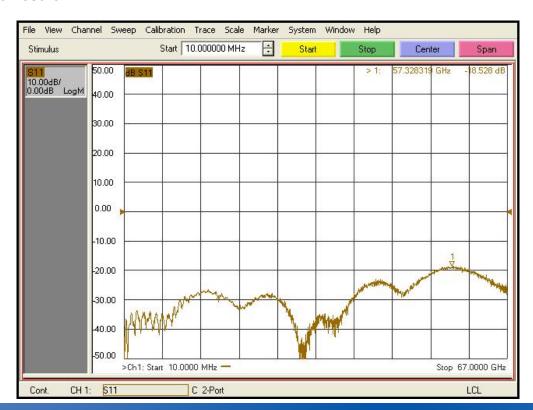

| Scope      | Specification         | AD01F01FS2                    |
|------------|-----------------------|-------------------------------|
| Electrical | Impedance(Ohm)        | 50                            |
|            | Operation Freq.(GHz)  | DC to 67 GHz                  |
|            | VSWR (Max)            | 1.30: 1                       |
| Material   | Dielectric            | Special dielectric            |
|            | Center Contact        | BeCu with gold plated         |
|            | Body                  | Passivated<br>Stainless Steel |
|            | Operating Temperature | -65 to +165 °C                |

<sup>\*</sup> RoHS Compliant

# Precision Test Adapters

## 1.85 mm(F) to 1.85 mm(F): Bulkhead type



### Drawing

Part No.: AD01F01FS2



#### Test Result