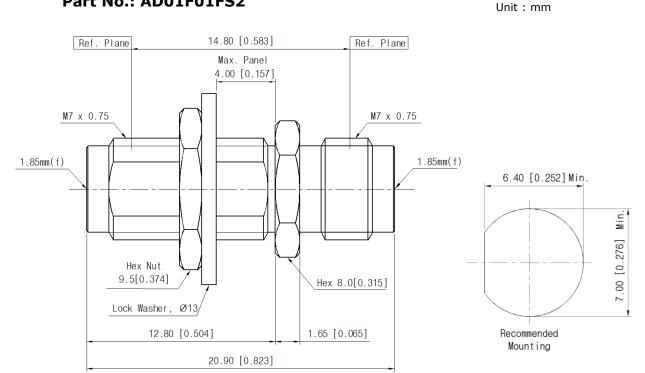

### ■ Specification

| Scope      | Specification         | AD01F01FS2                    |
|------------|-----------------------|-------------------------------|
| Electrical | Impedance(Ohm)        | 50                            |
|            | Operation Freq.(GHz)  | DC to 67 GHz                  |
|            | VSWR (Max)            | 1.30: 1                       |
| Material   | Dielectric            | Special dielectric            |
|            | Center Contact        | BeCu with gold plated         |
|            | Body                  | Passivated<br>Stainless Steel |
|            | Operating Temperature | -65 to +165 °C                |

<sup>\*</sup> RoHS Compliant

# Precision Test Adapters

## 1.85 mm(F) to 1.85 mm(F): Bulkhead type



### Drawing

Part No.: AD01F01FS2



#### Test Result