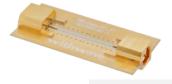

## Test Results

## Substrate : RO4003 8 mil

Part No. : EL05MS001

SMP Connector

SMP Connector

#### <u>File View Channel Sweep Calibration Trace Scale Marker System Window H</u>elp Stop 18.00000000 GHz 🗧 Stimulus Center Start Stop Span 11.130069 GHz 15.605081 GHz 19.009 dB 14.578 dB 50.00 dB S11 003.s2p ready 10.00dB/ 0.00dB LogM 2: 40.00 821 10.00dB/ 0.00dB LogM 30.00 18.000 0 GHa 2699 di 20.00 10.00 0.00 10.00 -20.00 -30.00 40.00 -50.00 Ch1: Start 10.0000 MHz Stop 18.0000 GHz CH 1: S11 C 2-Port LCL Status