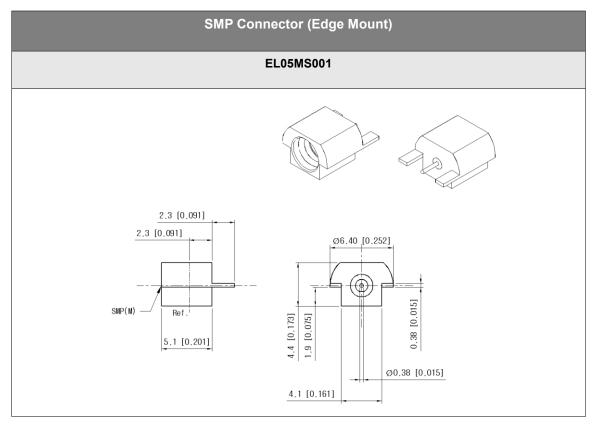

#### Ordering Information

| Interface   | Part No.  |
|-------------|-----------|
| Smooth Bore | EL05MS001 |
| Full Detent | EL05MS002 |

## Substrate : RO4003 8 mil

Part No. : EL05MS001

SMP Connector

SMP Connector