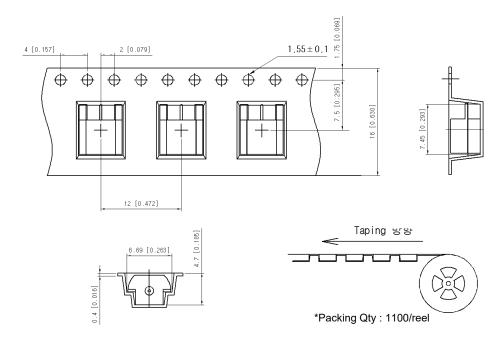

# Packaging Information

www.with-wave.com 240401\_Ver1.0

High Density Board Connector

Versatile RF & MW Test Solutions