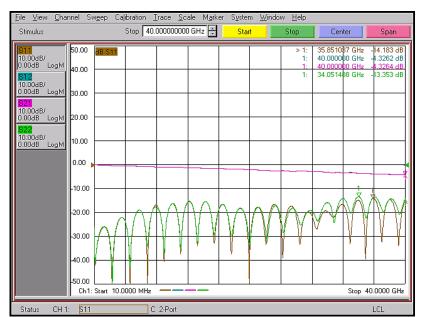

#### Test Result

Substrate: RO4350B (10 mil)

Part No.: PM03FS060

\* Substrate length: 40 mm