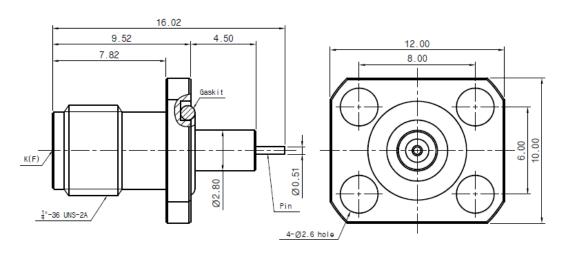

## Drawing

Part No: PM03FS060

Pin length: 2.0 mm Unit : mm

#### Part No: PM03FS062

Pin length: 3.0 mm Unit: mm