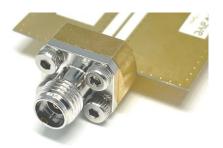

#### Test Result

Substrate: RO4350B (10 mil)

Part No.: PM03FS060

\* Substrate length: 40 mm