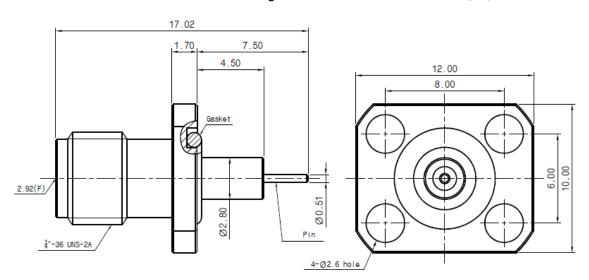

## Drawing

Part No: PM03FS060

Pin length: 2.0 mm Unit : mm

#### Part No: PM03FS062

Pin length: 3.0 mm Unit: mm