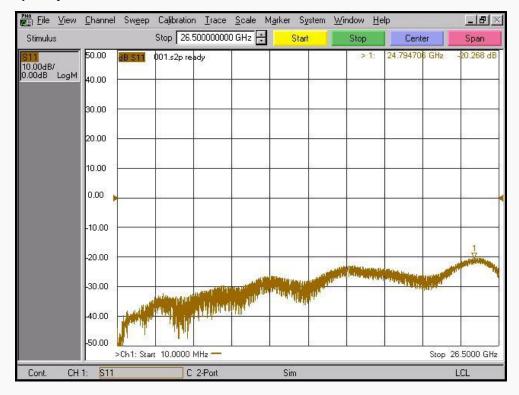

GHz

- Stainless steel (passivated)

### Specification

| Scope      | Specification        | AD01M06MS1                    |
|------------|----------------------|-------------------------------|
| Electrical | Impedance(Ohm)       | 50                            |
|            | Operation Freq.(GHz) | DC to 26.5 GHz                |
|            | VSWR (Max)           | 1.25: 1                       |
| Material   | Dielectric           | Special dielectric            |
|            | Center Contact       | Brass with gold plated        |
|            | Body                 | Passivated<br>Stainless Steel |

<sup>\*</sup> RoHS Compliant

# Precision Test Adapters

## 1.85 mm(M) to SMA(M)



### Drawing

Part No.: AD01M06MS1

Unit: mm



#### Test Result

• Frequency: 10 MHz to 26.5 GHz