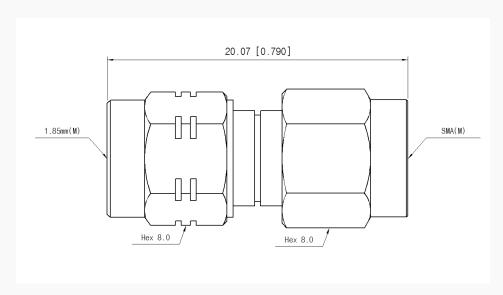

ncy range : DC to 26.5 GHzVSWR : 1.25 : 1(Max) @ 26.5 GHz

- Stainless steel (passivated)

### Specification

| Scope      | Specification        | AD01M06MS1                    |
|------------|----------------------|-------------------------------|
| Electrical | Impedance(Ohm)       | 50                            |
|            | Operation Freq.(GHz) | DC to 26.5 GHz                |
|            | VSWR (Max)           | 1.25: 1                       |
| Material   | Dielectric           | Special dielectric            |
|            | Center Contact       | Brass with gold plated        |
|            | Body                 | Passivated<br>Stainless Steel |

<sup>\*</sup> RoHS Compliant

# Precision Test Adapters

## 1.85 mm(M) to SMA(M)



### Drawing

Part No.: AD01M06MS1

Unit: mm



#### Test Result

• Frequency: 10 MHz to 26.5 GHz