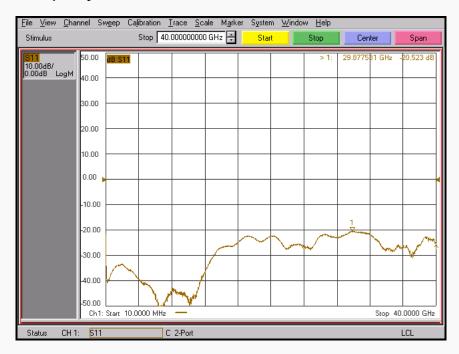

|
|------------|-----------------------|-----------------------------------|
| Electrical | Impedance(Ohm)        | 50                                |
|            | Operation Freq.(GHz)  | DC to 40 GHz                      |
|            | VSWR (Max)            | 1.2 : 1 @ 40 GHz                  |
| Material   | Dielectric            | Special dielectric                |
|            | Center Contact        | Beryllium copper with gold plated |
|            | Body                  | Beryllium copper with gold plated |
|            | Operating Temperature | -40 to +125 °C                    |

\* RoHS Compliant

# **Precision Test Adapters**

**SMP(F)** to **SMP(F)** : Bullet Type



#### Drawing

Part No.: AD05F05FS2



#### Test Result

• Frequency: 10 MHz to 40 GHz