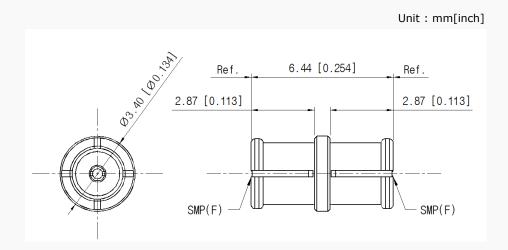

ope      | Specification         | AD05F05FS1                        |
|------------|-----------------------|-----------------------------------|
| Electrical | Impedance(Ohm)        | 50                                |
|            | Operation Freq.(GHz)  | DC to 40 GHz                      |
|            | VSWR (Max)            | 1.2 : 1 @ 40 GHz                  |
| Material   | Dielectric            | Special dielectric                |
|            | Center Contact        | Beryllium copper with gold plated |
|            | Body                  | Beryllium copper with gold plated |
|            | Operating Temperature | -40 to +125 °C                    |

\* RoHS Compliant

# **Precision Test Adapters**

**SMP(F)** to **SMP(F)** : Bullet Type



#### Drawing

Part No.: AD05F05FS2



#### Test Result

• Frequency: 10 MHz to 40 GHz