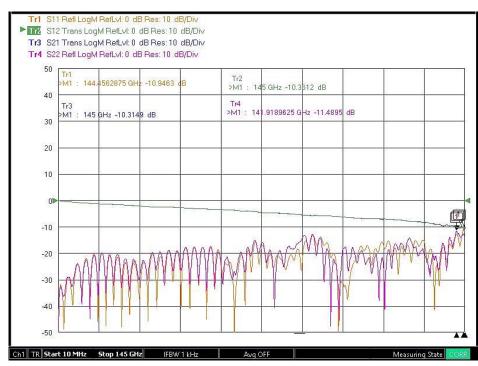

# Vertical Launch 0.8 mm Connector (145 GHz)



## **Vertical Launch 0.8 mm Connector**

## DC to 145 GHz

Withwave's Vertical Launch 0.8 mm Connectors are specially designed for solderless vertical PCB launch on test & measurement board. These connectors have excellent electrical transition performance up to 145 GHz respectively as well as reduce installation time by eliminating soldering.



#### Features

- Freq: DC to 145 GHz
- Excellent Vertical transition (VSWR < 1.8 @ 145 GHz)</li>
- Easy & Solderless installation

### Application

- Test & Measurement
- High Speed Test Board
- Test and Characterization Board

#### Test Result