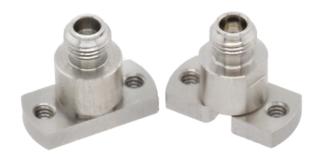

# Vertical Launch 0.8 mm Connector (145 GHz)

## **Vertical Launch 0.8 mm Connector**

## DC to 145 GHz

Withwave's Vertical Launch 0.8 mm Connectors are specially designed for solderless vertical PCB launch on test & measurement board. These connectors have excellent electrical transition performance up to 145 GHz respectively as well as reduce installation time by eliminating soldering.

#### Features

- Freq: DC to 145 GHz
- Excellent Vertical transition (VSWR < 1.8 @ 145 GHz)</li>
- Easy & Solderless installation