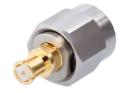

## SMP(Female) to 2.92mm(Male)

Withwave's Precision Test Adapters are designed based on precision microwave interconnection technologies. This SMP(Female) to 2.92mm(Male) adapter is manufactured to precise microwave specifications and constructed with female gender on side 1 and male gender side 2.