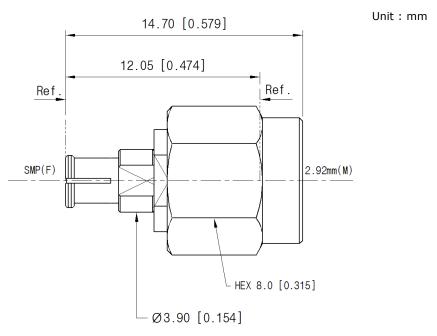

|
|            | Operation Freq.(GHz)  | DC to 40 GHz                                                      |
|            | VSWR (Max)            | 1.20 : 1 @ 40 GHz                                                 |
| Material   | Dielectric            | Special dielectric / ULTEM                                        |
|            | Center Contact        | Beryllium copper with gold plated                                 |
|            | Body                  | Beryllium copper with gold plated<br>& Passivated stainless steel |
|            | Operating Temperature | -65 to +165 °C                                                    |

\* RoHS Compliant

# Precision Test Adapters

## SMP(Female) to 2.92mm(Male)



### Drawing

Part No.: AD05F03MS1



#### Test Result

Frequency: 10 MHz to 40 GHz