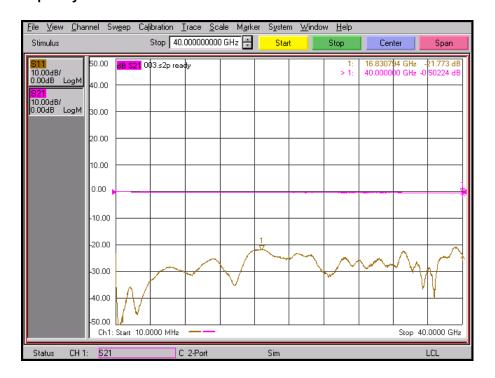

| Operation Freq.(GHz)  | DC to 40 GHz                                                      |
|            | VSWR (Max)            | 1.20 : 1 @ 40 GHz                                                 |
| Material   | Dielectric            | Special dielectric / ULTEM                                        |
|            | Center Contact        | Beryllium copper with gold plated                                 |
|            | Body                  | Beryllium copper with gold plated<br>& Passivated stainless steel |
|            | Operating Temperature | -65 to +165 °C                                                    |

\* RoHS Compliant

# Precision Test Adapters

## SMP(Female) to 2.92mm(Male)



### Drawing

Part No.: AD05F03MS1



#### Test Result

Frequency: 10 MHz to 40 GHz