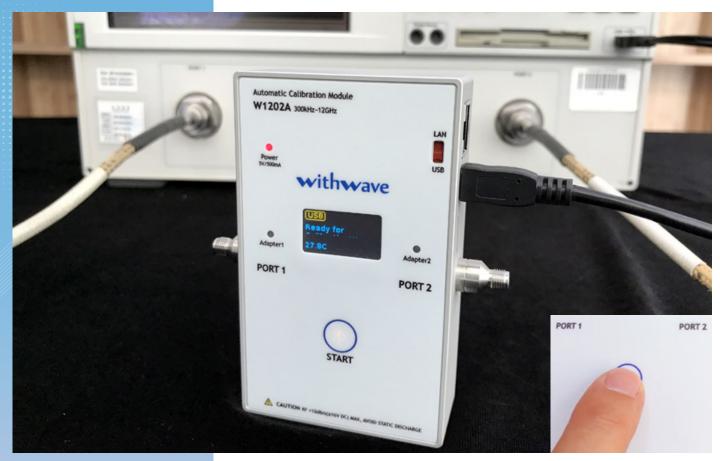

## **Automatic Calibration Modules**300 kHz to 12, 18 & 26.5 GHz

*Withwave's Automatic Calibration Modules* are ideal for users who want fast and easy calibration for various Vector Network Analyzers (VNA).

These modules are powered up via USB or  $\Phi$ 5.5 DC connector and communicate with VNA via USB or LAN and designed for full one-port through two-port calibrations of VNAs by One-Push START button. These modules work as host systems, measures and calculates calibration coefficients and sends it to VNA easily.

One-Push START button