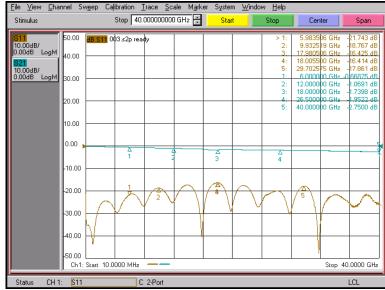

#### **■ Test Results**

Substrate: RO4003 8 mil

Part No.: SM05MS002

End Launch 2.92 mm Connector(Narrow Block)

Freq: 10 MHz to 40 GHz