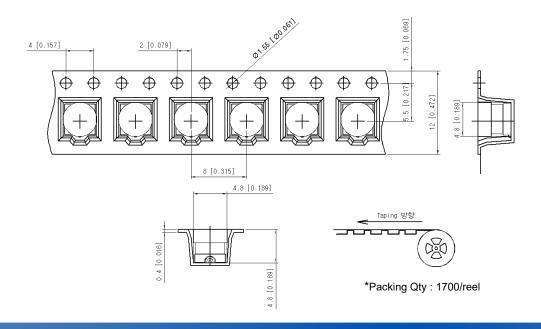

| Body              | Brass (Gold Plated) |
|                               | Contact           | Brass (Gold Plated) |
|                               | Insulator         | LCP                 |
| Mechanical &<br>Environmental | Temperature       | -40 ~+125 °C        |

\*RoHS Compliant

# withwave Versatile RF & MW Test Solutions

## **High Density Board Connector**

### Ordering Information

| Interface   | Part No.  |
|-------------|-----------|
| Smooth Bore | SM05MS001 |
| Full Detent | SM05MS002 |

#### **■ Test Results**

Substrate: RO4003 8 mil

Part No.: SM05MS002

End Launch 2.92 mm Connector(Narrow Block)



Freq: 10 MHz to 40 GHz



# nector Versatile RF & MW Test Solutions

## **High Density Board Connector**

## Drawing



### ■ Packaging Information



# **SMP Connectors**

DC to 40 GHz

# withwave Versatile RF & MW Test Solutions

# **High Density Board Connector**

# ■ Revision History

| Revision | Date       | Changes                |
|----------|------------|------------------------|
| Ver 1.0  | 2024-04-01 | Released SMP Connector |
|          |            |                        |
|          |            |                        |
|          |            |                        |
|          |            |                        |