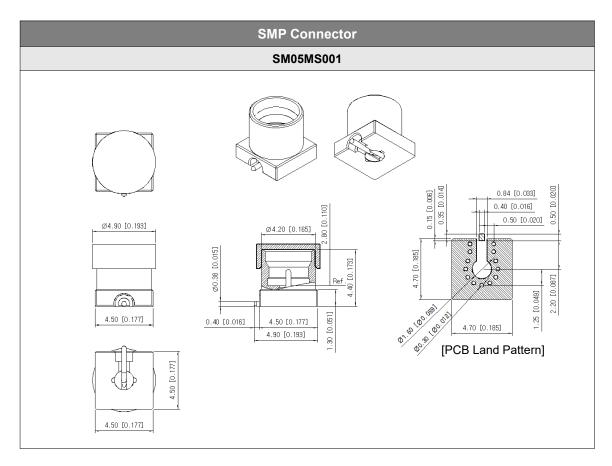

### Ordering Information

| Interface   | Part No.  |
|-------------|-----------|
| Smooth Bore | SM05MS001 |
| Full Detent | SM05MS002 |

## Drawing