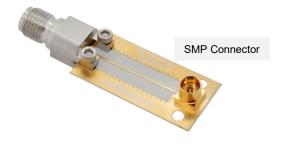

#### **■ Test Results**

Substrate: RO4003 8 mil

Part No.: SM05MS002

End Launch 2.92 mm Connector(Narrow Block)

Freq: 10 MHz to 40 GHz