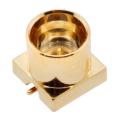

## **High Density Board Connector**

**Withwave's SMP Connectors** cover wide frequency ranges from RF to Microwave with excellent frequency performance and high density. The proprietary internal insulator enables simple structure with higher performance compared to the conventional SMP connectors.

### Specification

| Scope                         | Items             | Specification       |
|-------------------------------|-------------------|---------------------|
| Electrical                    | Freq. Range (Max) | 40.0 GHz            |
|                               | Impedance         | 50 Ohm              |
|                               | VSWR (Typ.)       | 1.50 : 1            |
| Material                      | Connector Type    | SMP                 |
|                               | Body              | Brass (Gold Plated) |
|                               | Contact           | Brass (Gold Plated) |
|                               | Insulator         | LCP                 |
| Mechanical &<br>Environmental | Temperature       | -40 ~+125 °C        |