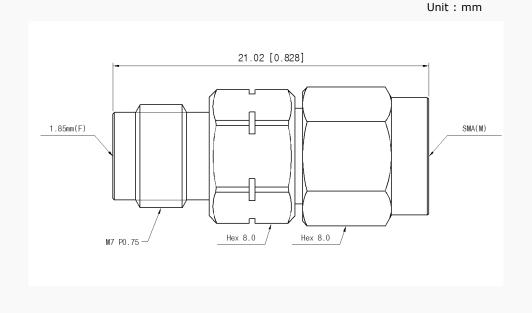

ess steel (passivated)

## Specification

| Scope      | Specification         | AD01F06MS1                    |
|------------|-----------------------|-------------------------------|
| Electrical | Impedance(Ohm)        | 50                            |
|            | Operation Freq.(GHz)  | DC to 26.5 GHz                |
|            | VSWR (Max)            | 1.20: 1                       |
| Material   | Dielectric            | Special dielectric            |
|            | Center Contact        | BeCu with gold plated         |
|            | Body                  | Passivated<br>Stainless Steel |
|            | Operating Temperature | -65 to +165 °C                |

\* RoHS Compliant

## **Precision Test Adapters**

## 1.85 mm(F) to SMA(M)



### Drawing

#### Part No.: AD01F06MS1



### Test Result

#### - Frequency : 10 MHz to 26.5 GHz