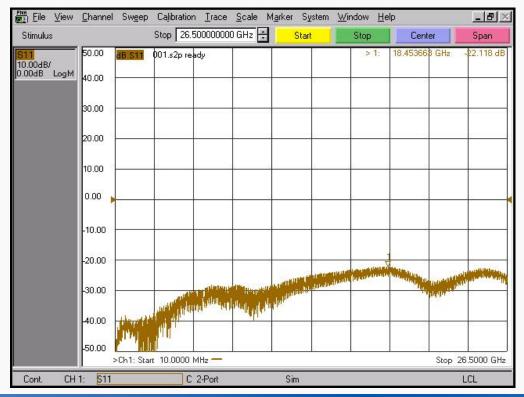

pecification         | AD01F06MS1                    |
|------------|-----------------------|-------------------------------|
| Electrical | Impedance(Ohm)        | 50                            |
|            | Operation Freq.(GHz)  | DC to 26.5 GHz                |
|            | VSWR (Max)            | 1.20: 1                       |
| Material   | Dielectric            | Special dielectric            |
|            | Center Contact        | BeCu with gold plated         |
|            | Body                  | Passivated<br>Stainless Steel |
|            | Operating Temperature | -65 to +165 °C                |

\* RoHS Compliant

## **Precision Test Adapters**

## 1.85 mm(F) to SMA(M)



### Drawing

#### Part No.: AD01F06MS1



### Test Result

#### - Frequency : 10 MHz to 26.5 GHz