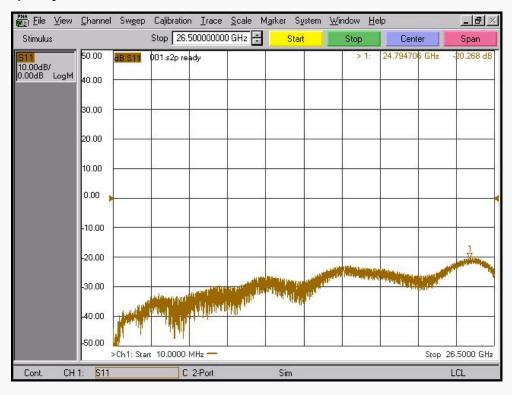

Specification         | AD01M06MS1                    |
|------------|-----------------------|-------------------------------|
| Electrical | Impedance(Ohm)        | 50                            |
|            | Operation Freq.(GHz)  | DC to 26.5 GHz                |
|            | VSWR (Max)            | 1.25: 1                       |
| Material   | Dielectric            | Special dielectric            |
|            | Center Contact        | Brass with gold plated        |
|            | Body                  | Passivated<br>Stainless Steel |
|            | Operating Temperature | -65 to +165 °C                |

\* RoHS Compliant

# **Precision Test Adapters**

## 1.85 mm(M) to SMA(M)



### Drawing

Part No.: AD01M06MS1

Unit: mm



#### Test Result

• Frequency: 10 MHz to 26.5 GHz