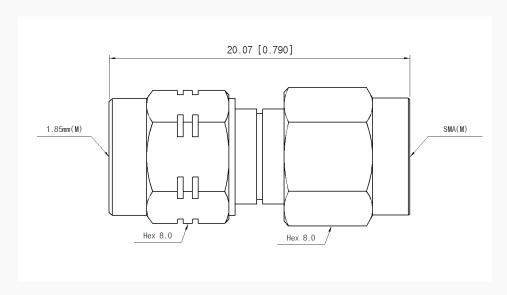

teel (passivated)

### Specification

| Scope      | Specification         | AD01M06MS1                    |
|------------|-----------------------|-------------------------------|
| Electrical | Impedance(Ohm)        | 50                            |
|            | Operation Freq.(GHz)  | DC to 26.5 GHz                |
|            | VSWR (Max)            | 1.25: 1                       |
| Material   | Dielectric            | Special dielectric            |
|            | Center Contact        | Brass with gold plated        |
|            | Body                  | Passivated<br>Stainless Steel |
|            | Operating Temperature | -65 to +165 °C                |

\* RoHS Compliant

# **Precision Test Adapters**

## 1.85 mm(M) to SMA(M)



### Drawing

Part No.: AD01M06MS1

Unit: mm



#### Test Result

• Frequency: 10 MHz to 26.5 GHz