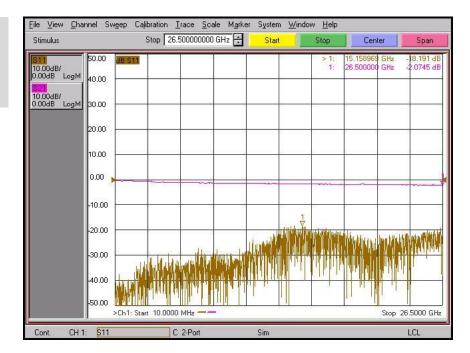

#### Test Result

# W213 cable assembly

Part No.: W213-SM11SM1-1M

• Frequency: 10 MHz to 26.5 GHz

Connector : SMA (Male)Cable Length :1 meter