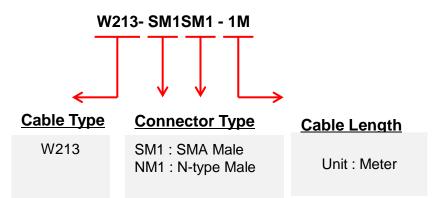

# W213 cable assembly

Part No.: W213-SM11SM1-1M

• Frequency: 10 MHz to 26.5 GHz

Connector : SMA (Male)Cable Length :1 meter

## ■ Selection Guide