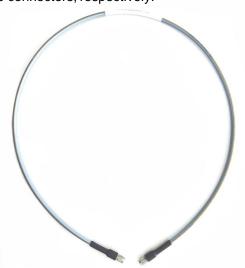

# W213 cable assembly

Part No.: W213-SM11SM1-1M

• Frequency: 10 MHz to 26.5 GHz

Connector : SMA (Male)Cable Length :1 meter

They have excellent RF performance up to 26.5 GHz with SMA & N-type connectors, respectively.