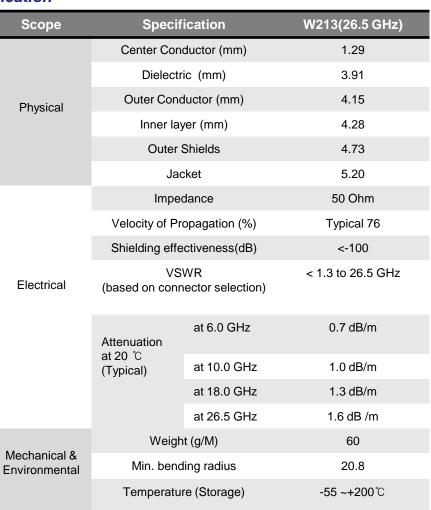

## Specification

**W2 Series** are complete line of high performance flexible microwave cable assemblies. **W213** have low loss flexible cable characteristics with amplitude stability and low density PTFE structure to achieve velocity propagation of **76** %.

### Features

- Center Conductor : Silver Plated Copper

- Dielectric : Low Density PTFE

- Outer Conductor : Silver Plated Copper Ribbon

- Inner layer: Low Density PTFE

- Outer Shields: Silver Plated Copper

- Jacket: FEP