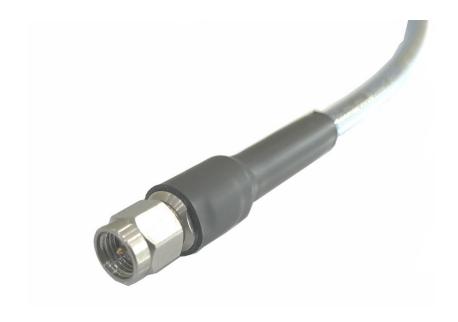

# W213 cable assembly

Part No.: W213-SM11SM1-1M

• Frequency: 10 MHz to 26.5 GHz

Connector : SMA (Male)Cable Length :1 meter