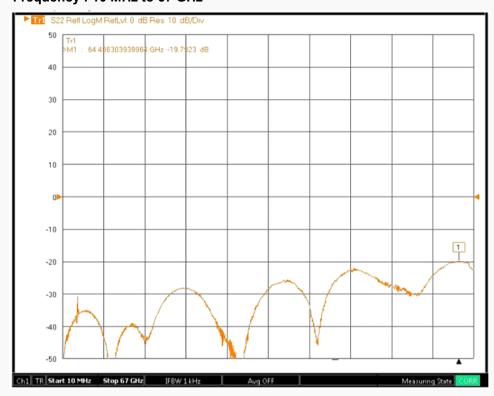

--------|-----------------------|----------------------------------------|
| Electrical | Impedance(Ohm)        | 50                                     |
|            | Operation Freq.(GHz)  | DC to 67 GHz                           |
|            | VSWR (Max)            | 1.20 : 1 @ 50 GHz<br>1.30 : 1 @ 67 GHz |
| Material   | Dielectric            | Special dielectric                     |
|            | Center Contact        | Beryllium copper with gold plated      |
|            | Body                  | Passivated Stainless Steel             |
|            | Operating Temperature | -65 to +165 °C                         |

\* RoHS Compliant

# **Precision Test Adapters**

## 1.85 mm(F) to SMPM(M)



### Drawing

Part No.: AD01F17MS1



#### Test Result

■ Frequency: 10 MHz to 67 GHz