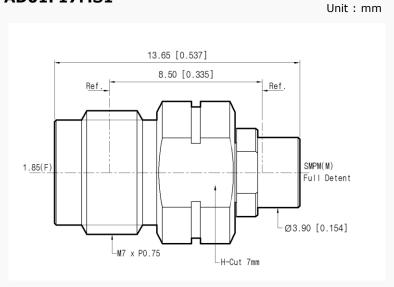

| AD01F17MS1                             |
|------------|-----------------------|----------------------------------------|
| Electrical | Impedance(Ohm)        | 50                                     |
|            | Operation Freq.(GHz)  | DC to 67 GHz                           |
|            | VSWR (Max)            | 1.20 : 1 @ 50 GHz<br>1.30 : 1 @ 67 GHz |
| Material   | Dielectric            | Special dielectric                     |
|            | Center Contact        | Beryllium copper with gold plated      |
|            | Body                  | Passivated Stainless Steel             |
|            | Operating Temperature | -65 to +165 °C                         |

\* RoHS Compliant

# **Precision Test Adapters**

## 1.85 mm(F) to SMPM(M)



### Drawing

Part No.: AD01F17MS1



#### Test Result

■ Frequency: 10 MHz to 67 GHz