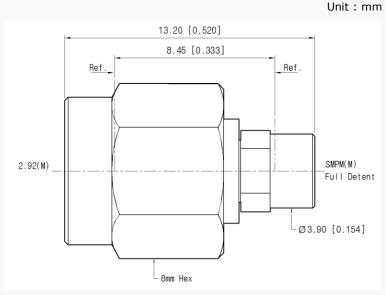

|
|------------|-----------------------|-----------------------------------|
| Electrical | Impedance(Ohm)        | 50                                |
|            | Operation Freq.(GHz)  | DC to 40 GHz                      |
|            | VSWR (Max)            | 1.20: 1 @ 40 GHz                  |
| Material   | Dielectric            | Special dielectric                |
|            | Center Contact        | Beryllium copper with gold plated |
|            | Body                  | Passivated Stainless Steel        |
|            | Operating Temperature | -65 to +165 °C                    |
|            |                       | * 5 //2 6 " /                     |

\* RoHS Compliant

# **Precision Test Adapters**

## 2.92 mm(M) to SMPM(M)



### Drawing

Part No.: AD03M17MS1



#### Test Result

■ Frequency: 10 MHz to 40 GHz