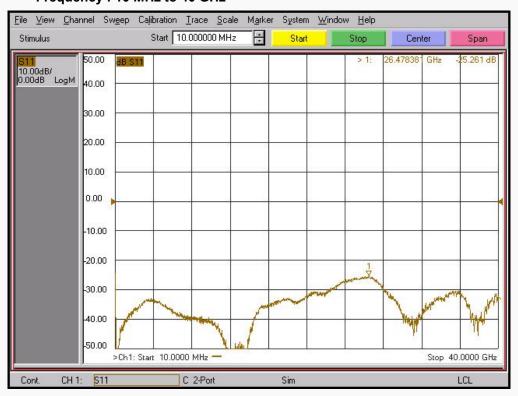

---------------------------------|
| Electrical | Impedance(Ohm)        | 50                                |
|            | Operation Freq.(GHz)  | DC to 40 GHz                      |
|            | VSWR (Max)            | 1.20: 1 @ 40 GHz                  |
| Material   | Dielectric            | Special dielectric                |
|            | Center Contact        | Beryllium copper with gold plated |
|            | Body                  | Passivated Stainless Steel        |
|            | Operating Temperature | -65 to +165 °C                    |
|            |                       | * 5 //2 6 " /                     |

\* RoHS Compliant

# **Precision Test Adapters**

## 2.92 mm(M) to SMPM(M)



### Drawing

Part No.: AD03M17MS1



#### Test Result

■ Frequency: 10 MHz to 40 GHz