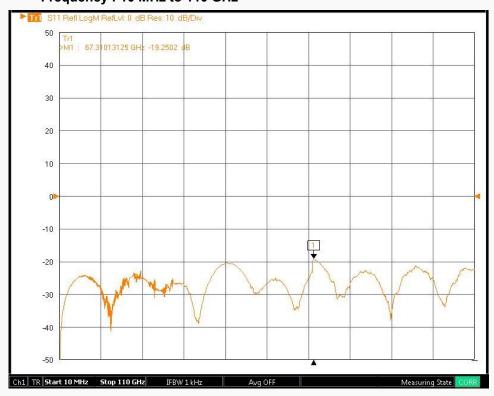

range : DC to 110 GHzVSWR : 1.4 : 1(Max) @ 110 GHz

- Stainless steel (passivated)

#### Specification

| Scope      | Specification        | AD23M00MS1                 |
|------------|----------------------|----------------------------|
| Electrical | Impedance(Ohm)       | 50                         |
|            | Operation Freq.(GHz) | DC to 110 GHz              |
|            | VSWR (Max)           | 1.4 : 1 @ 110 GHz          |
| Material   | Dielectric           | Special dielectric         |
|            | Center Contact       | Brass with gold plated     |
|            | Body                 | Passivated Stainless Steel |

\* RoHS Compliant

# Precision Test Adapters

0.8 mm(M) to 1.0 mm(M)



### Drawing

Part No.: AD23M00MS1



#### Test Result

■ Frequency: 10 MHz to 110 GHz