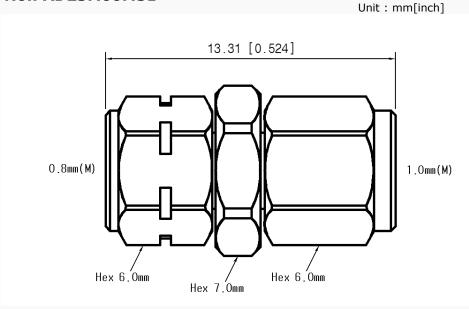

rformance up to 110 GHz



#### Features

Frequency range : DC to 110 GHzVSWR : 1.4 : 1(Max) @ 110 GHz

- Stainless steel (passivated)

#### Specification

| Scope      | Specification        | AD23M00MS1                 |
|------------|----------------------|----------------------------|
| Electrical | Impedance(Ohm)       | 50                         |
|            | Operation Freq.(GHz) | DC to 110 GHz              |
|            | VSWR (Max)           | 1.4 : 1 @ 110 GHz          |
| Material   | Dielectric           | Special dielectric         |
|            | Center Contact       | Brass with gold plated     |
|            | Body                 | Passivated Stainless Steel |

\* RoHS Compliant

# Precision Test Adapters

0.8 mm(M) to 1.0 mm(M)



### Drawing

Part No.: AD23M00MS1



#### Test Result

■ Frequency: 10 MHz to 110 GHz