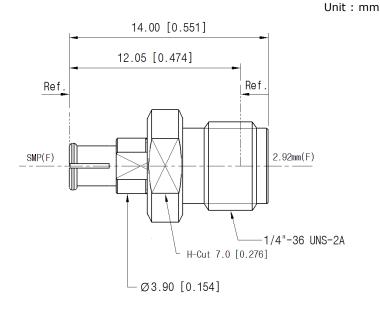

|
|            | Operation Freq.(GHz)  | DC to 40 GHz                                                      |
|            | VSWR (Max)            | 1.20 : 1 @ 40 GHz                                                 |
| Material   | Dielectric            | Special dielectric / ULTEM                                        |
|            | Center Contact        | Beryllium copper with gold plated                                 |
|            | Body                  | Beryllium copper with gold plated<br>& Passivated stainless steel |
|            | Operating Temperature | -65 to +165 °C                                                    |

\* RoHS Compliant

## **Precision Test Adapters**

## SMP(Female) to 2.92mm(Female)



### Drawing

### Part No.: AD05F03FS1



## Test Result

#### • Frequency : 10 MHz to 40 GHz