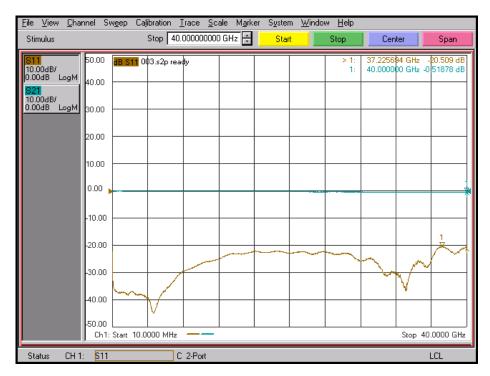

Freq.(GHz)  | DC to 40 GHz                                                      |
|            | VSWR (Max)            | 1.20 : 1 @ 40 GHz                                                 |
| Material   | Dielectric            | Special dielectric / ULTEM                                        |
|            | Center Contact        | Beryllium copper with gold plated                                 |
|            | Body                  | Beryllium copper with gold plated<br>& Passivated stainless steel |
|            | Operating Temperature | -65 to +165 °C                                                    |

\* RoHS Compliant

## **Precision Test Adapters**

## SMP(Female) to 2.92mm(Female)



### Drawing

### Part No.: AD05F03FS1



## Test Result

#### • Frequency : 10 MHz to 40 GHz