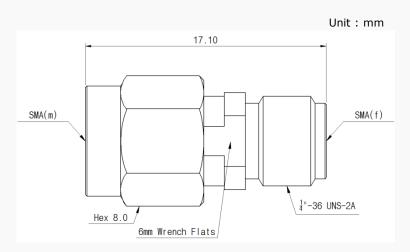

5                       | : 1                                                                      |
| Dielectric PTF                       | :E                                                                       |
| nter Contact Beryllium copp<br>plate |                                                                          |
| Body Passiv<br>Stainless             |                                                                          |
| ng Temperature -65 to +1             | 165 °C                                                                   |
|                                      | Dielectric PTF  Iter Contact Beryllium copp plate  Body Passiv Stainless |

<sup>\*</sup> RoHS Compliant

# Precision Test Adapters

# SMA(M) to SMA(F)



## Drawing

#### Part No.: AD06M06FS1



### Test Result