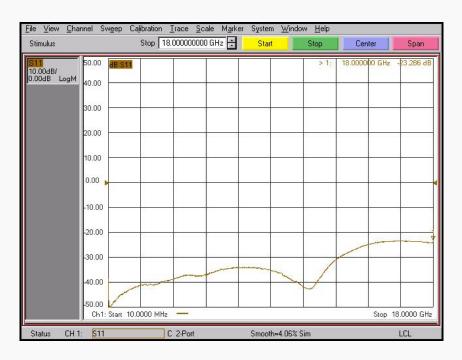

| : 1                                                                      |
| Dielectric PTF                       | :E                                                                       |
| nter Contact Beryllium copp<br>plate |                                                                          |
| Body Passiv<br>Stainless             |                                                                          |
| ng Temperature -65 to +1             | 165 °C                                                                   |
|                                      | Dielectric PTF  Iter Contact Beryllium copp plate  Body Passiv Stainless |

<sup>\*</sup> RoHS Compliant

# Precision Test Adapters

# SMA(M) to SMA(F)



## Drawing

#### Part No.: AD06M06FS1



### Test Result