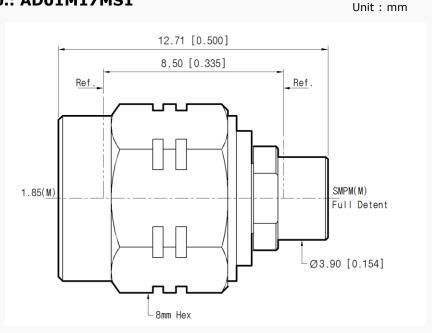

| AD01M17MS1                             |
|------------|-----------------------|----------------------------------------|
| Electrical | Impedance(Ohm)        | 50                                     |
|            | Operation Freq.(GHz)  | DC to 67 GHz                           |
|            | VSWR (Max)            | 1.20 : 1 @ 50 GHz<br>1.30 : 1 @ 67 GHz |
| Material   | Dielectric            | Special dielectric                     |
|            | Center Contact        | Beryllium copper with gold plated      |
|            | Body                  | Passivated Stainless Steel             |
|            | Operating Temperature | -65 to +165 °C                         |

\* RoHS Compliant

# **Precision Test Adapters**

## 1.85 mm(M) to SMPM(M)



### Drawing

Part No.: AD01M17MS1



#### Test Result

■ Frequency: 10 MHz to 67 GHz