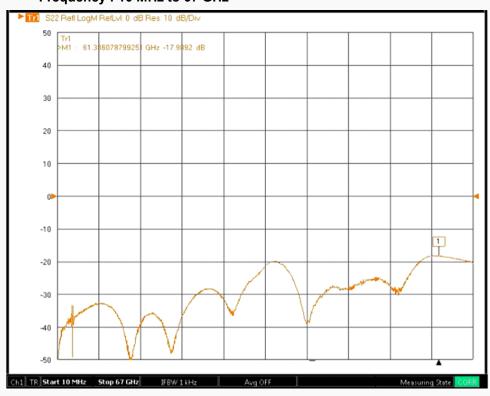

--------|-----------------------|----------------------------------------|
| Electrical | Impedance(Ohm)        | 50                                     |
|            | Operation Freq.(GHz)  | DC to 67 GHz                           |
|            | VSWR (Max)            | 1.20 : 1 @ 50 GHz<br>1.30 : 1 @ 67 GHz |
| Material   | Dielectric            | Special dielectric                     |
|            | Center Contact        | Beryllium copper with gold plated      |
|            | Body                  | Passivated Stainless Steel             |
|            | Operating Temperature | -65 to +165 °C                         |

\* RoHS Compliant

# **Precision Test Adapters**

## 1.85 mm(M) to SMPM(M)



### Drawing

Part No.: AD01M17MS1



#### Test Result

■ Frequency: 10 MHz to 67 GHz