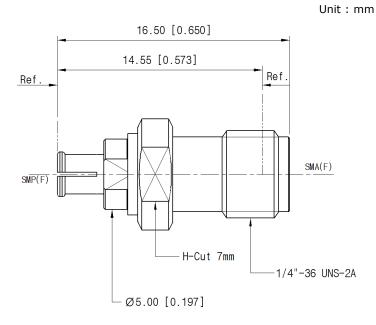

|
|            | Operation Freq.(GHz)  | DC to 26.5 GHz                                                    |
|            | VSWR (Max)            | 1.20 : 1 @ 18 GHz<br>1.30 : 1 @ 26.5 GHz                          |
| Material   | Dielectric            | Special dielectric                                                |
|            | Center Contact        | Beryllium copper with gold plated                                 |
|            | Body                  | Beryllium copper with gold plated<br>& Passivated stainless steel |
|            | Operating Temperature | -65 to +165 °C                                                    |

\* RoHS Compliant

## SMP(Female) to SMA(Female)



### Drawing

#### Part No.: AD05F06FS1



### Test Result

#### • Frequency : 10 MHz to 26.5 GHz