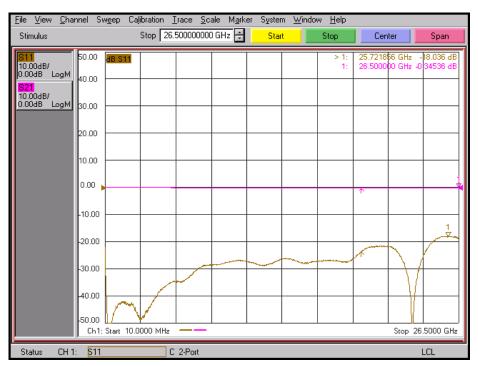

|
|            | Operation Freq.(GHz)  | DC to 26.5 GHz                                                    |
|            | VSWR (Max)            | 1.20 : 1 @ 18 GHz<br>1.30 : 1 @ 26.5 GHz                          |
| Material   | Dielectric            | Special dielectric                                                |
|            | Center Contact        | Beryllium copper with gold plated                                 |
|            | Body                  | Beryllium copper with gold plated<br>& Passivated stainless steel |
|            | Operating Temperature | -65 to +165 °C                                                    |

\* RoHS Compliant

## SMP(Female) to SMA(Female)



### Drawing

#### Part No.: AD05F06FS1



### Test Result

#### • Frequency : 10 MHz to 26.5 GHz