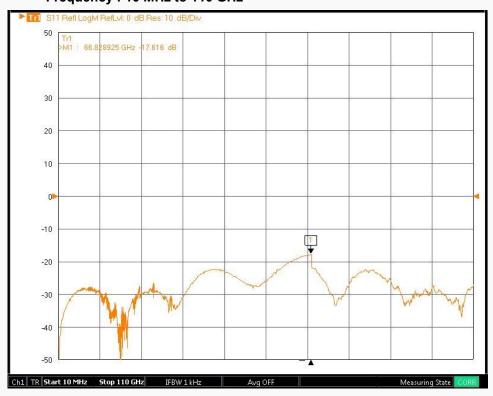

e : DC to 110 GHzVSWR : 1.4 : 1(Max) @ 110 GHz

- Stainless steel (passivated)

#### Specification

| Scope      | Specification        | AD23M00FS1                 |
|------------|----------------------|----------------------------|
| Electrical | Impedance(Ohm)       | 50                         |
|            | Operation Freq.(GHz) | DC to 110 GHz              |
|            | VSWR (Max)           | 1.4 : 1 @ 110 GHz          |
| Material   | Dielectric           | Special dielectric         |
|            | Center Contact       | BeCu with gold plated      |
|            | Body                 | Passivated Stainless Steel |

\* RoHS Compliant

# **Precision Test Adapters**

0.8 mm(M) to 1.0 mm(F)



### Drawing

Part No.: AD23M00FS1



#### Test Result

■ Frequency: 10 MHz to 110 GHz