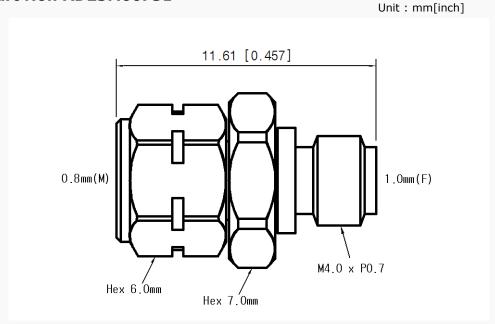

mance up to 110 GHz



#### Features

Frequency range : DC to 110 GHzVSWR : 1.4 : 1(Max) @ 110 GHz

- Stainless steel (passivated)

#### Specification

| Scope      | Specification        | AD23M00FS1                 |
|------------|----------------------|----------------------------|
| Electrical | Impedance(Ohm)       | 50                         |
|            | Operation Freq.(GHz) | DC to 110 GHz              |
|            | VSWR (Max)           | 1.4 : 1 @ 110 GHz          |
| Material   | Dielectric           | Special dielectric         |
|            | Center Contact       | BeCu with gold plated      |
|            | Body                 | Passivated Stainless Steel |

\* RoHS Compliant

# **Precision Test Adapters**

0.8 mm(M) to 1.0 mm(F)



### Drawing

Part No.: AD23M00FS1



#### Test Result

■ Frequency: 10 MHz to 110 GHz