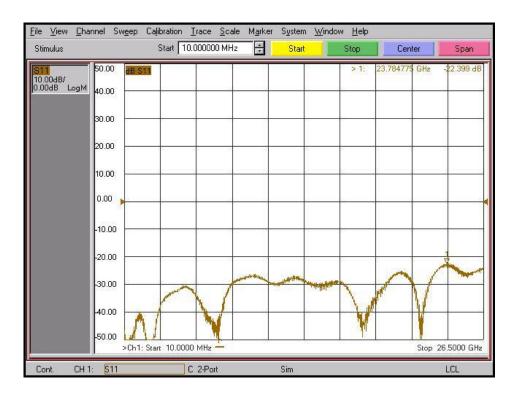

| Specification        | AD06F06FS3                               |
|------------|----------------------|------------------------------------------|
| Electrical | Impedance(Ohm)       | 50                                       |
|            | Operation Freq.(GHz) | DC to 26.5 GHz                           |
|            | VSWR (Max)           | 1.15 : 1 @ 18 GHz<br>1.20 : 1 @ 26.5 GHz |
| Material   | Dielectric           | PTFE                                     |
|            | Center Contact       | BeCu with gold plated                    |
|            | Body                 | Passivated<br>Stainless Steel            |

<sup>\*</sup> RoHS Compliant

# **Precision Test Adapters**

## SMA(F) to SMA(F): Bulkhead type



### Drawing

Part No.: AD06F06FS3 Unit : mm



#### Test Result