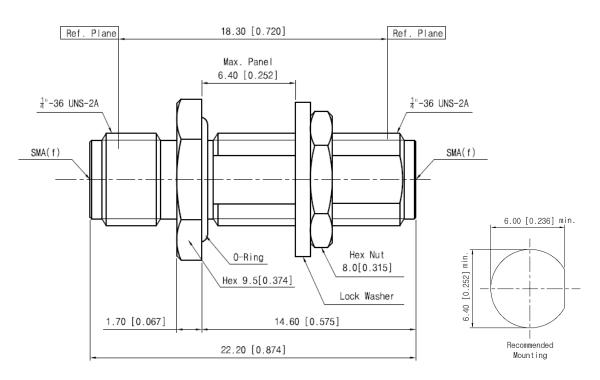

ation

| Scope      | Specification        | AD06F06FS3                               |
|------------|----------------------|------------------------------------------|
| Electrical | Impedance(Ohm)       | 50                                       |
|            | Operation Freq.(GHz) | DC to 26.5 GHz                           |
|            | VSWR (Max)           | 1.15 : 1 @ 18 GHz<br>1.20 : 1 @ 26.5 GHz |
| Material   | Dielectric           | PTFE                                     |
|            | Center Contact       | BeCu with gold plated                    |
|            | Body                 | Passivated<br>Stainless Steel            |

<sup>\*</sup> RoHS Compliant

# **Precision Test Adapters**

## SMA(F) to SMA(F): Bulkhead type



### Drawing

Part No.: AD06F06FS3 Unit : mm



#### Test Result