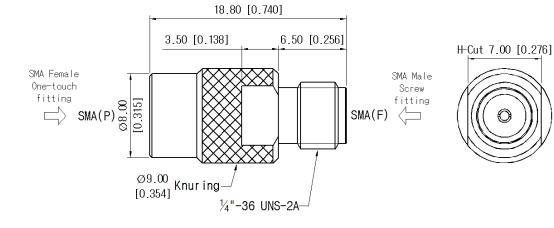

- VSWR : 1.3 : 1(Max) @ 18 GHz
- Quick mating type

### Specification

| Scope      | Specification         | AD06P06FS1             |
|------------|-----------------------|------------------------|
| Electrical | Impedance(Ohm)        | 50                     |
|            | Operation Freq.(GHz)  | DC to 18 GHz           |
|            | VSWR (Max)            | 1.3: 1 @ 18 GHz        |
| Material   | Dielectric            | PTFE                   |
|            | Center Contact        | BeCu with gold plated  |
|            | Body                  | Brass with gold plated |
|            | Operating Temperature | -65 to +165 °C         |

\* RoHS Compliant

## **Precision Test Adapters**

### SMA(M) to SMA(F) : Quick Mating type



### Drawing

### Part No.: AD06P06FS1

Unit : mm[inch]



### Test Result