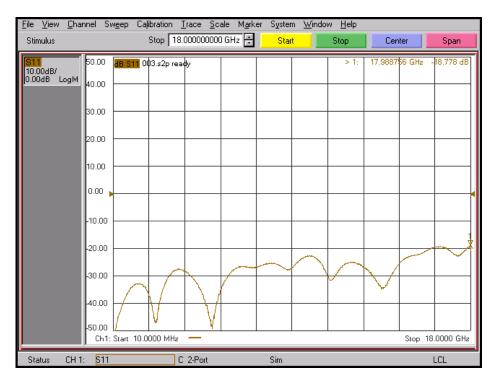

### Test Result

#### Features

- Frequency range : DC to 18 GHz
- VSWR : 1.3 : 1(Max) @ 18 GHz
- Quick mating type

### Specification

| Scope      | Specification         | AD06P06FS1             |
|------------|-----------------------|------------------------|
| Electrical | Impedance(Ohm)        | 50                     |
|            | Operation Freq.(GHz)  | DC to 18 GHz           |
|            | VSWR (Max)            | 1.3: 1 @ 18 GHz        |
| Material   | Dielectric            | PTFE                   |
|            | Center Contact        | BeCu with gold plated  |
|            | Body                  | Brass with gold plated |
|            | Operating Temperature | -65 to +165 °C         |