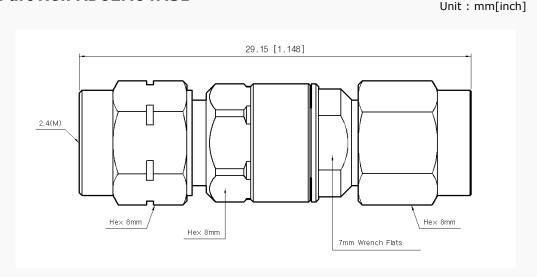

: 1.25 : 1(Max) @ 34 GHz

### Specification

| Scope      | Specification         | AD02M04MS1                    |
|------------|-----------------------|-------------------------------|
| Electrical | Impedance(Ohm)        | 50                            |
|            | Operation Freq.(GHz)  | DC to 34 GHz                  |
|            | VSWR (Max)            | 1.25: 1                       |
| Material   | Dielectric            | Ultem1000                     |
|            | Center Contact        | Brass with gold plated        |
|            | Body                  | Passivated<br>Stainless Steel |
|            | Operating Temperature | -65 to +165 °C                |

\* RoHS Compliant

# **Precision Test Adapters**

## 2.4 mm(M) to 3.5 mm(M)



### Drawing

Part No.: AD02M04MS1



#### Test Result

■ Frequency: 10 MHz to 34 GHz