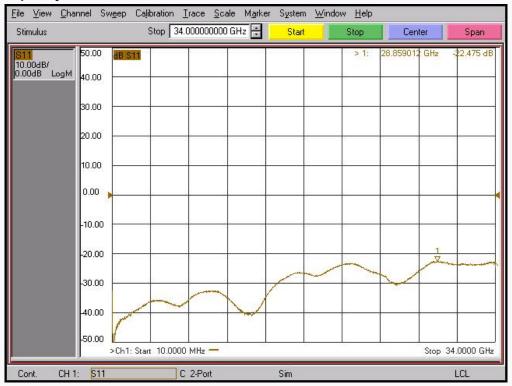

pe      | Specification         | AD02M04MS1                    |
|------------|-----------------------|-------------------------------|
| Electrical | Impedance(Ohm)        | 50                            |
|            | Operation Freq.(GHz)  | DC to 34 GHz                  |
|            | VSWR (Max)            | 1.25: 1                       |
| Material   | Dielectric            | Ultem1000                     |
|            | Center Contact        | Brass with gold plated        |
|            | Body                  | Passivated<br>Stainless Steel |
|            | Operating Temperature | -65 to +165 °C                |

\* RoHS Compliant

# **Precision Test Adapters**

## 2.4 mm(M) to 3.5 mm(M)



### Drawing

Part No.: AD02M04MS1



#### Test Result

■ Frequency: 10 MHz to 34 GHz