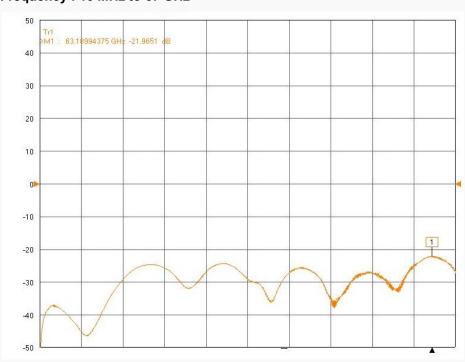

ification         | AD00M01MS1                    |
|------------|-----------------------|-------------------------------|
| Electrical | Impedance(Ohm)        | 50                            |
|            | Operation Freq.(GHz)  | DC to 67 GHz                  |
|            | VSWR (Max)            | 1.2 : 1                       |
| Material   | Dielectric            | Special dielectric            |
|            | Center Contact        | Brass with gold plated        |
|            | Body                  | Passivated<br>Stainless Steel |
|            | Operating Temperature | -65 to +165 °C                |

<sup>\*</sup> RoHS Compliant

# Precision Test Adapters

1.0 mm(M) to 1.85 mm(M)



### Drawing

### Part No.: AD00M01MS1



### ■ Test Result

### ■ Frequency: 10 MHz to 67 GHz