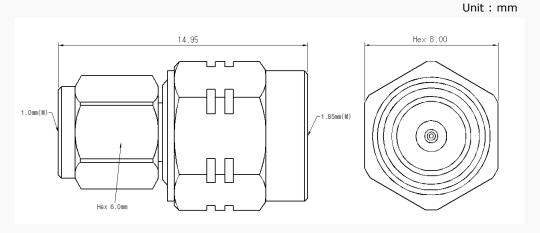

eel (passivated)

### Specification

| Scope      | Specification         | AD00M01MS1                    |
|------------|-----------------------|-------------------------------|
| Electrical | Impedance(Ohm)        | 50                            |
|            | Operation Freq.(GHz)  | DC to 67 GHz                  |
|            | VSWR (Max)            | 1.2 : 1                       |
| Material   | Dielectric            | Special dielectric            |
|            | Center Contact        | Brass with gold plated        |
|            | Body                  | Passivated<br>Stainless Steel |
|            | Operating Temperature | -65 to +165 °C                |

<sup>\*</sup> RoHS Compliant

# Precision Test Adapters

1.0 mm(M) to 1.85 mm(M)



### Drawing

### Part No.: AD00M01MS1



### ■ Test Result

### ■ Frequency: 10 MHz to 67 GHz